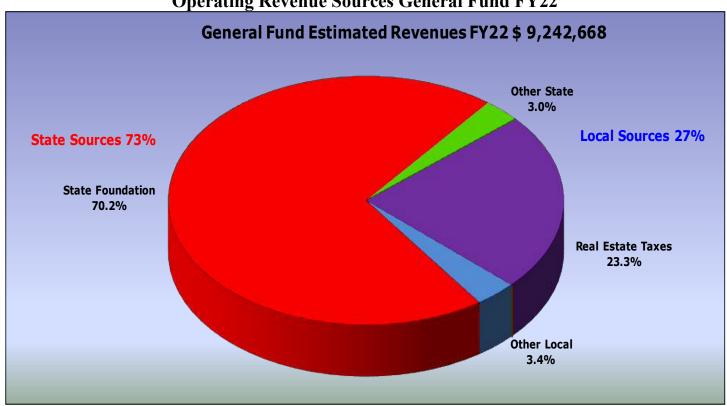

# BRIGHT LOCAL SCHOOL DISTRICT-HIGHLAND COUNTY

SCHEDULE OF REVENUE, EXPENDITURES, AND CHANGES IN FUND BALANCES FOR THE FISCAL YEARS ENDED JUNE 30, 2019, 2020 and 2021 ACTUAL FORECASTED FISCAL YEARS ENDING JUNE 30, 2022 THROUGH JUNE 30, 2026