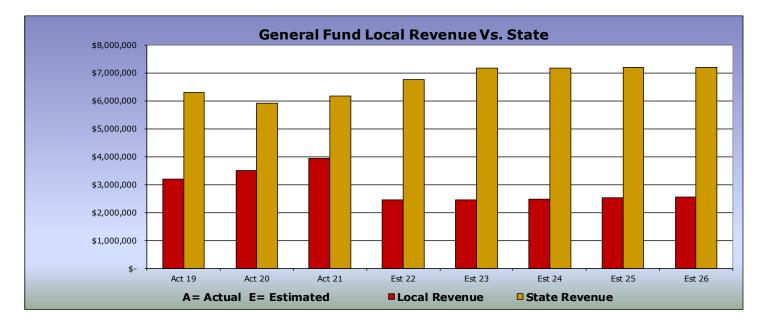

# BRIGHT LOCAL SCHOOL DISTRICT-HIGHLAND COUNTY

SCHEDULE OF REVENUE, EXPENDITURES, AND CHANGES IN FUND BALANCES FOR THE FISCAL YEARS ENDED JUNE 30, 2019, 2020 and 2021 ACTUAL FORECASTED FISCAL YEARS ENDING JUNE 30, 2022 THROUGH JUNE 30, 2026