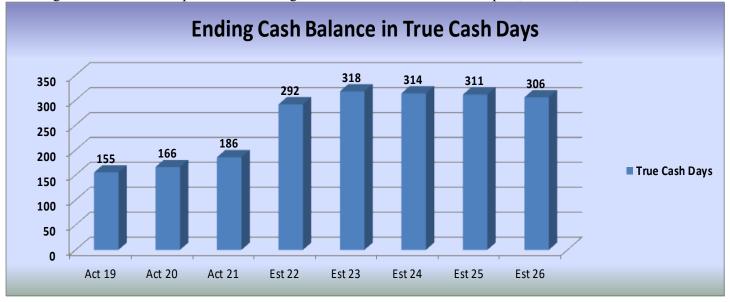

# BRIGHT LOCAL SCHOOL DISTRICT-HIGHLAND COUNTY

SCHEDULE OF REVENUE, EXPENDITURES, AND CHANGES IN FUND BALANCES FOR THE FISCAL YEARS ENDED JUNE 30, 2019, 2020 and 2021 ACTUAL FORECASTED FISCAL YEARS ENDING JUNE 30, 2022 THROUGH JUNE 30, 2026