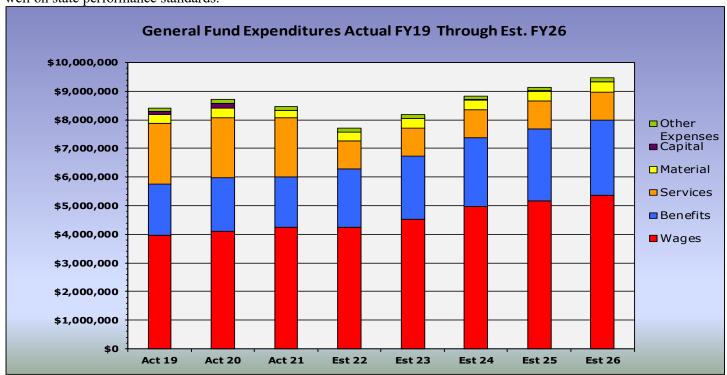

# BRIGHT LOCAL SCHOOL DISTRICT-HIGHLAND COUNTY

SCHEDULE OF REVENUE, EXPENDITURES, AND CHANGES IN FUND BALANCES FOR THE FISCAL YEARS ENDED JUNE 30, 2019, 2020 and 2021 ACTUAL FORECASTED FISCAL YEARS ENDING JUNE 30, 2022 THROUGH JUNE 30, 2026