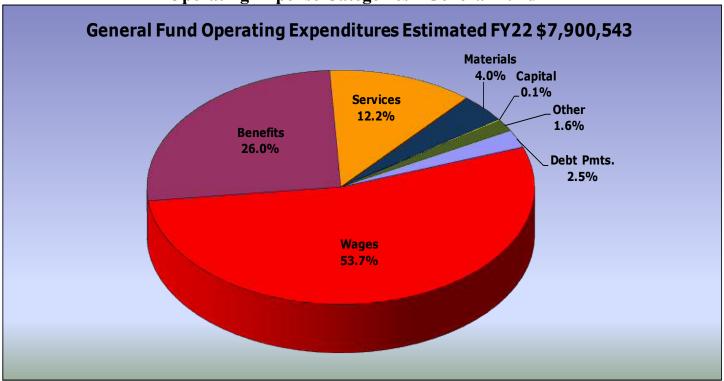

# BRIGHT LOCAL SCHOOL DISTRICT-HIGHLAND COUNTY

SCHEDULE OF REVENUE, EXPENDITURES, AND CHANGES IN FUND BALANCES FOR THE FISCAL YEARS ENDED JUNE 30, 2019, 2020 and 2021 ACTUAL FORECASTED FISCAL YEARS ENDING JUNE 30, 2022 THROUGH JUNE 30, 2026