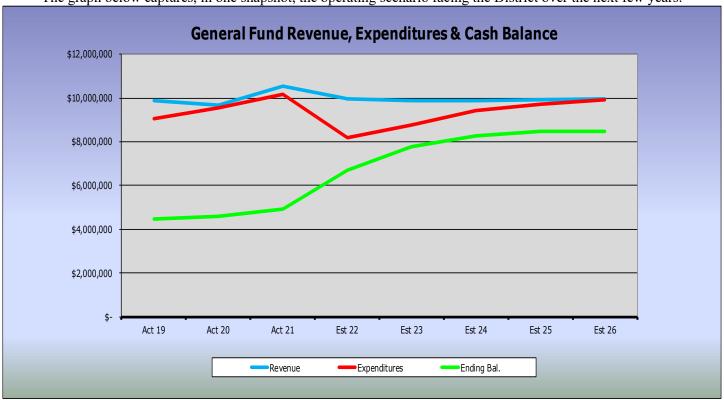

# BRIGHT LOCAL SCHOOL DISTRICT-HIGHLAND COUNTY

SCHEDULE OF REVENUE, EXPENDITURES, AND CHANGES IN FUND BALANCES FOR THE FISCAL YEARS ENDED JUNE 30, 2019, 2020 and 2021 ACTUAL FORECASTED FISCAL YEARS ENDING JUNE 30, 2022 THROUGH JUNE 30, 2026